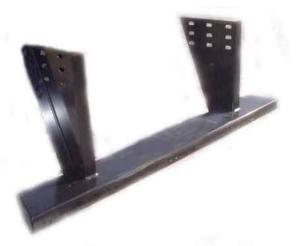

## **SB-10K**

# 10,000 2" Receiver Hitch designed
To be installed on chassis cabs with
108" to 132" Service Bodies.
Combination 6/7 light plug hole, 2- 5/8" D-Rings
Installation requires welding.

Van Ladder Racks, All Aluminum 2pc. Set Gutter Clamp design Ladder stop for each crossbar