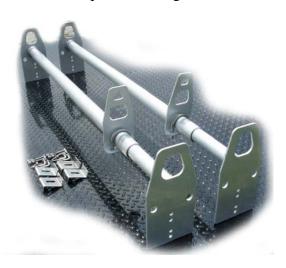

# 10,000 2" Receiver Hitch designed
To be installed on chassis cabs with
108" to 132" Service Bodies.
Combination 6/7 light plug hole, 2- 5/8" D-Rings
Installation requires welding.

Van Ladder Racks, All Aluminum 2pc. Set Gutter Clamp design Ladder stop for each crossbar