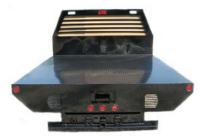

## <u>ICC-10K</u>

ICC Rear bumper with #10,000 2" receiver hitch, combination 6/7 light plug hole, 2- 5/8" D-Rings Bolt-On or Weld-On installation

## ICC-5

ICC Rear bumper
Bolt-On or Weld-On installation