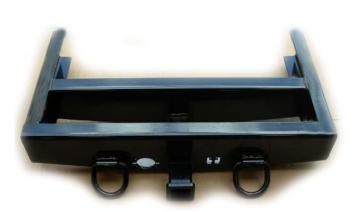

## BLUE RIDGE MANUFACTURING





Load-Pro

Mustang





Roof-Pro



WorkHorse



Grass-Pro



Wrangler



Canyon

87 Tom Boyd Rd. Blue Ridge, GA 30513 (706) 258-3849 ~ (877) GA-FLATBED ~ Fax(706) 258-3894





## <u>ICC-10K</u>

ICC Rear bumper with #10,000 2" receiver hitch, combination 6/7 light plug hole, 2- 5/8" D-Rings Bolt-On or Weld-On installation



## ICC-5

ICC Rear bumper
Bolt-On or Weld-On installation



## **SB-10K**

# 10,000 2" Receiver Hitch designed
To be installed on chassis cabs with
108" to 132" Service Bodies.
Combination 6/7 light plug hole, 2- 5/8" D-Rings
Installation requires welding.



Van Ladder Racks, All Aluminum 2pc. Set Gutter Clamp design Ladder stop for each crossbar