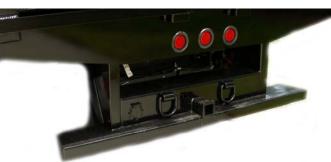

## <u>ICC-10K</u>

ICC Rear bumper with #10,000 2" receiver hitch, combination 6/7 light plug hole, 2- 5/8" D-Rings Bolt-On or Weld-On installation