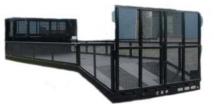

## Roof-Pro Trash Body, 14,16,18' {RPM14}

- o 3/16" smooth steel floor
- o 4" structural channel cross sills on 12" centers (avg)
- o 42" Bulkhead with large slotted window
- o 40" Full cab shield
- o HD 24" Steel Sides
- o HD 24" Barn Doors
- Tarp System, manual pull type w/ mesh tarp
- $\circ$  3/16" smooth steel drop center tail skirt w/ recessed marker lights
- o 6" additional length to accommodate scissor hoist (When Required)
- Adjustable universal bolt on mud flap brackets
- Asphalt Undercoating
- o FMVSS-108 lighting compliant
- o Modular wire harness w/ recesses shock mounted sealed lamps
- Shot blasted, Iron Phosphate & steam pre-treatment
- High Gloss Black Powder Coat Finish
- o Complete mounting hardware kit w/ shear plates included