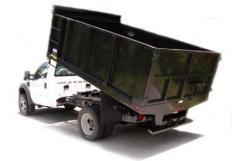

## Roof-Pro Trash Body, 14,16,18' {RPM14}

- o 3/16" smooth steel floor
- o 4" structural channel cross sills on 12" centers (avg)
- o 42" Bulkhead with large slotted window
- o 40" Full cab shield
- o HD 24" Steel Sides
- o HD 24" Barn Doors
- Tarp System, manual pull type w/ mesh tarp
- $\circ$  3/16" smooth steel drop center tail skirt w/ recessed marker lights
- o 6" additional length to accommodate scissor hoist (When Required)
- Adjustable universal bolt on mud flap brackets
- Asphalt Undercoating
- o FMVSS-108 lighting compliant
- o Modular wire harness w/ recesses shock mounted sealed lamps
- Shot blasted, Iron Phosphate & steam pre-treatment
- High Gloss Black Powder Coat Finish
- o Complete mounting hardware kit w/ shear plates included

Hoist & Outriggers Not Included

87 Tom Boyd Rd. Blue Ridge, GA 30513 (706) 258-3849 ~ (877) GA-FLATBED ~ Fax(706) 258-3894