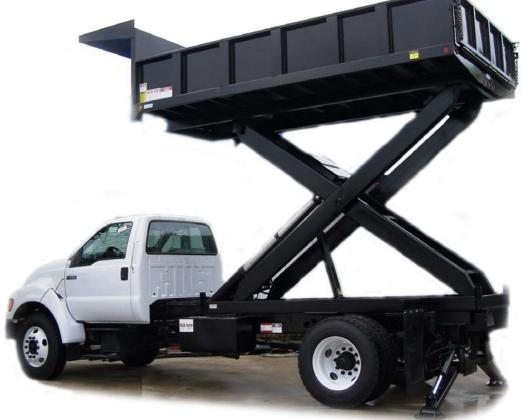

## Roof-Pro Trash Body, 14,16,18' {RPM14}

- o 3/16" smooth steel floor
- o 4" structural channel cross sills on 12" centers (avg)
- o 42" Bulkhead with large slotted window
- o 40" Full cab shield
- o HD 24" Steel Sides
- o HD 24" Barn Doors
- Tarp System, manual pull type w/ mesh tarp
- $\circ$  3/16" smooth steel drop center tail skirt w/ recessed marker lights
- o 6" additional length to accommodate scissor hoist (When Required)
- Adjustable universal bolt on mud flap brackets
- Asphalt Undercoating
- o FMVSS-108 lighting compliant
- o Modular wire harness w/ recesses shock mounted sealed lamps
- Shot blasted, Iron Phosphate & steam pre-treatment
- High Gloss Black Powder Coat Finish
- o Complete mounting hardware kit w/ shear plates included

Hoist & Outriggers Not Included

87 Tom Boyd Rd. Blue Ridge, GA 30513 (706) 258-3849 ~ (877) GA-FLATBED ~ Fax(706) 258-3894