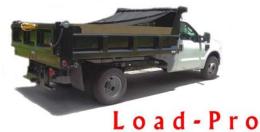

## Roof-Pro Trash Body, 14,16,18' {RPM14}

- o 3/16" smooth steel floor
- o 4" structural channel cross sills on 12" centers (avg)
- o 42" Bulkhead with large slotted window
- o 40" Full cab shield
- o HD 24" Steel Sides
- o HD 24" Barn Doors
- Tarp System, manual pull type w/ mesh tarp
- $\circ$  3/16" smooth steel drop center tail skirt w/ recessed marker lights
- o 6" additional length to accommodate scissor hoist (When Required)
- Adjustable universal bolt on mud flap brackets
- Asphalt Undercoating
- o FMVSS-108 lighting compliant
- o Modular wire harness w/ recesses shock mounted sealed lamps
- Shot blasted, Iron Phosphate & steam pre-treatment
- High Gloss Black Powder Coat Finish
- o Complete mounting hardware kit w/ shear plates included