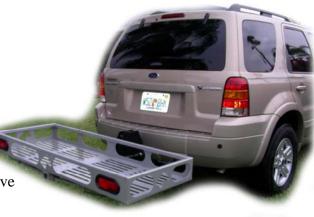

## PM60 & PM60A

The <code>Pack-Mule</code>'s unique design is like no other cargo basket on the market. Its one piece slotted frame design keeps the <code>Pack-Mule</code> light while giving it a strong frame and good drainage. The side rails offer many tie down locations to make securing your cargo a breeze. At 24"x 60" the <code>Pack-Mule</code> has room to spare.

## Features:

- 14ga Steel or 11ga Aluminum Frame
- Fits standard 2" receiver hitch
- 600 lb. Payload
- Powder Coat paint finish
- HD steel drawbar even on the aluminum model
- Designs: Horse, Duck, Deer, Turkey & Dog