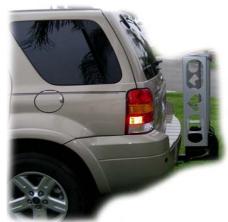

The optional Light Kit (PM60-LK) offers you the ability to be sure your tail lights are visible behind you, even when your <code>Pack-Mule</code> is packed heavy and high.

The optional Lift-N-Fold (**PM60-LNF**) receiver bracket makes transporting your **Pack-Mule** empty very convenient by allowing it to fold up out of the way. It also offers about 4" of additional ground clearance for the off road enthusiast.