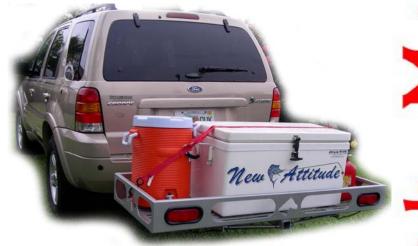

## PM60 & PM60A

The <code>Pack-Mule</code>'s unique design is like no other cargo basket on the market. Its one piece slotted frame design keeps the <code>Pack-Mule</code> light while giving it a strong frame and good drainage. The side rails offer many tie down locations to make securing your cargo a breeze. At 24"x 60" the <code>Pack-Mule</code> has room to spare.

## The many uses for the Pack-Mule;

- Coolers & Large Storage Boxes
- Hay or Feed
- Pool Chemicals
- Vacation Baggage
- Camping Gear
- Dog Boxes for the sportsman (Off Road Use Only)
- Lawn & Garden Supplies
- Over sized items that the SUV just doesn't have the space to carry